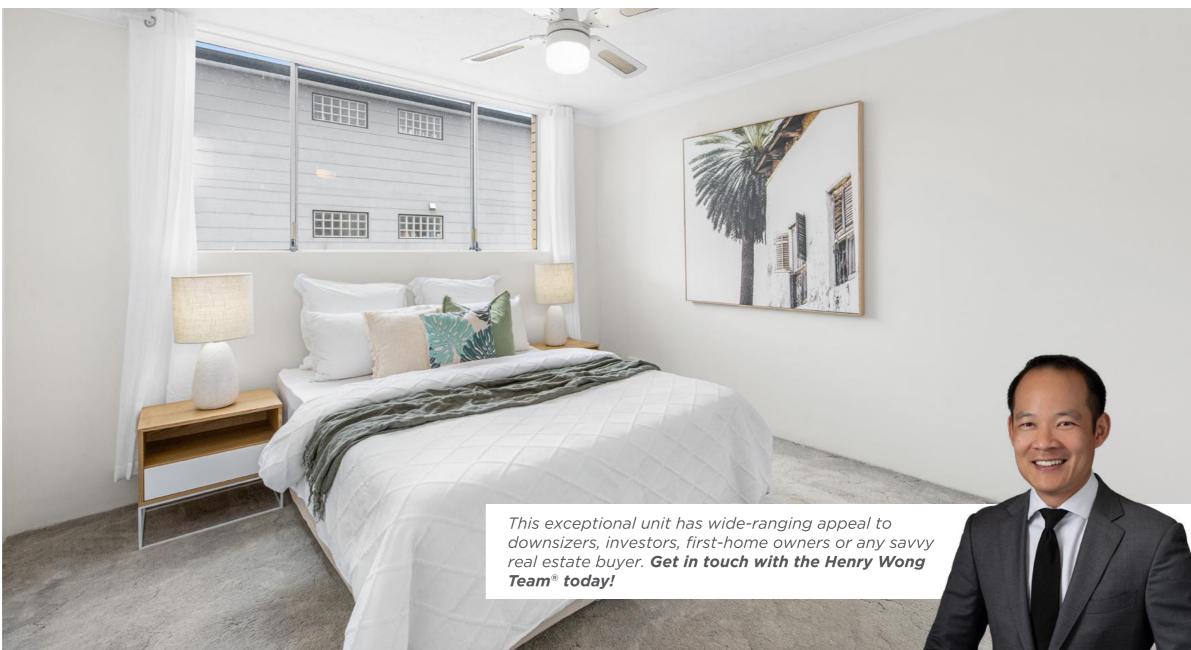

The boutique complex of only 6 units, with its exposed brick facade, sits behind a well-tended garden with a leafy aspect. Entry into the unit leads into the open-plan meals and living area, which is thickly carpeted and has a ceiling fan for comfort. The space flows out through sliding glass doors to the balcony outside, a breezy spot to enjoy some fresh air.

The kitchen has an abundance of workspace, with tiled floors making for low-maintenance living. There's an electric stove and oven, and ample timber cabinetry for storage.

Two generous bedrooms are both well-lit, carpeted and have built-ins, with a ceiling fan to the master. They're serviced by a well-appointed bathroom, which has shower, toilet, vanity and eye-catching tiling and has gasheated hot water. Directly below the unit is a dedicated lock-up garage, which has additional storage space and a laundry built in.