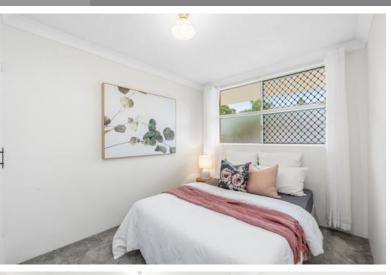

The kitchen has an abundance of workspace, with tiled floors making for low-maintenance living. There's an electric stove and oven, and ample timber cabinetry for storage.

Two generous bedrooms are both well-lit, carpeted and have built-ins, with a ceiling fan to the master. They're serviced by a well-appointed bathroom, which has shower, toilet, vanity and eye-catching tiling and has gasheated hot water. Directly below the unit is a dedicated lock-up garage, which has additional storage space and a laundry built in.