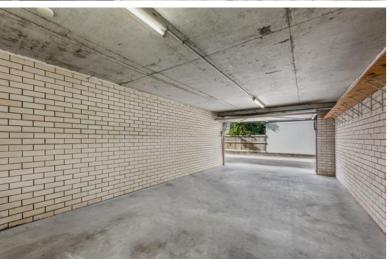

The kitchen has an abundance of workspace, with tiled floors making for low-maintenance living. There's an electric stove and oven, and ample timber cabinetry for storage.

Two generous bedrooms are both well-lit, carpeted and have built-ins, with a ceiling fan to the master. They're serviced by a well-appointed bathroom, which has shower, toilet, vanity and eye-catching tiling and has gasheated hot water. Directly below the unit is a dedicated lock-up garage, which has additional storage space and a laundry built in.