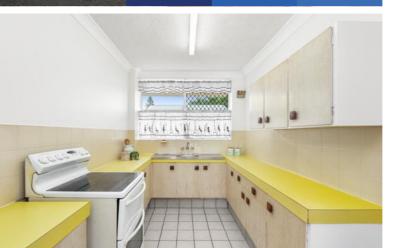

The kitchen has an abundance of workspace, with tiled floors making for low-maintenance living. There's an electric stove and oven, and ample timber cabinetry for storage.

Two generous bedrooms are both well-lit, carpeted and have built-ins, with a ceiling fan to the master. They're serviced by a well-appointed bathroom, which has shower, toilet, vanity and eye-catching tiling and has gasheated hot water. Directly below the unit is a dedicated lock-up garage, which has additional storage space and a laundry built in.