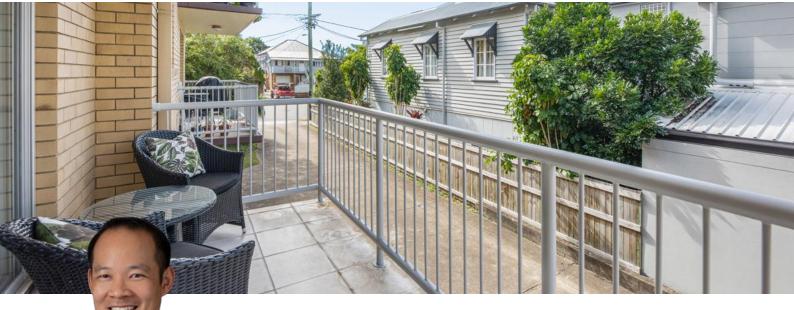

The kitchen has an abundance of workspace, with tiled floors making for low-maintenance living. There's an electric stove and oven, and ample timber cabinetry for storage.

Two generous bedrooms are both well-lit, carpeted and have built-ins, with a ceiling fan to the master. They're serviced by a well-appointed bathroom, which has shower, toilet, vanity and eye-catching tiling and has gasheated hot water. Directly below the unit is a dedicated lock-up garage, which has additional storage space and a laundry built in.