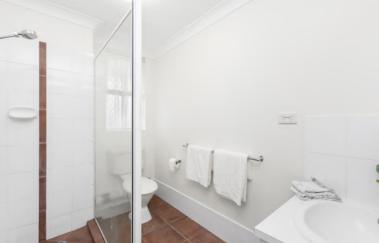

The kitchen has an abundance of workspace, with tiled floors making for low-maintenance living. There's an electric stove and oven, and ample timber cabinetry for storage.

Two generous bedrooms are both well-lit, carpeted and have built-ins, with a ceiling fan to the master. They're serviced by a well-appointed bathroom, which has shower, toilet, vanity and eye-catching tiling and has gasheated hot water. Directly below the unit is a dedicated lock-up garage, which has additional storage space and a laundry built in.