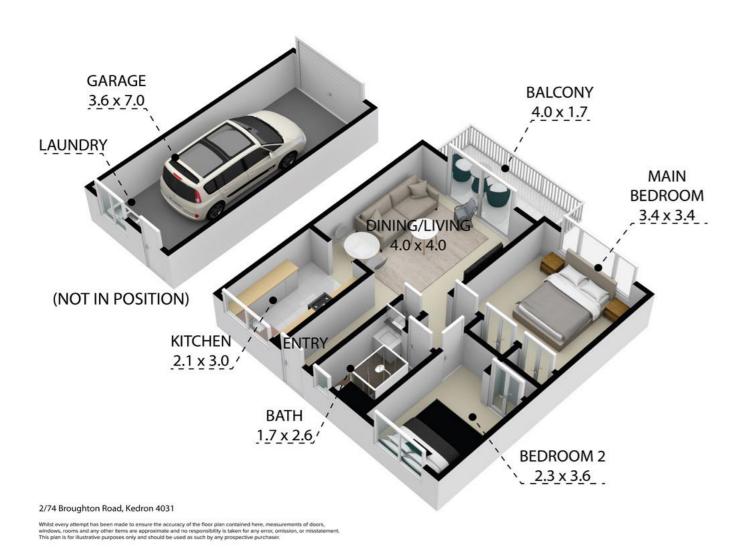

The boutique complex of only 6 units, with its exposed brick facade, sits behind a well-tended garden with a leafy aspect. Entry into the unit leads into the open-plan meals and living area, which is thickly carpeted and has a ceiling fan for comfort. The space flows out through sliding glass doors to the balcony outside, a breezy spot to enjoy some fresh air.

The kitchen has an abundance of workspace, with tiled floors making for low-maintenance living. There's an electric stove and oven, and ample timber cabinetry for storage.

Two generous bedrooms are both well-lit, carpeted and have built-ins, with a ceiling fan to the master. They're serviced by a well-appointed bathroom, which has shower, toilet, vanity and eye-catching tiling and has gasheated hot water. Directly below the unit is a dedicated lock-up garage, which has additional storage space and a laundry built in.